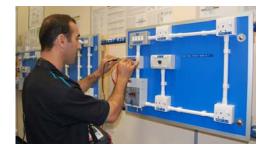

materials plus refreshments throughout the course.

This qualification was developed in conjunction with the electrical industry (including **Course content** 

NICEIC and ECA) in order to meet the needs of the industry and centres and to provide candidates with an introduction of how to inspect and test (conduct the initial

verification) of electrical installations.

It is aimed at practicing electricians and domestic installer's who have not carried out inspection and testing since qualifying or who require some update training before going onto achieve the City & Guilds 2394 Level 3 Initial Verification and 2395 Level 3 Periodic Inspection, Testing & Reporting of Electrical Installations.